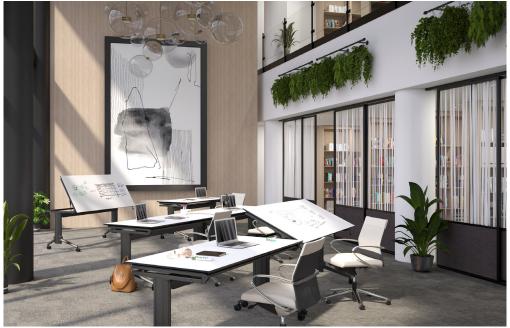

## Tilt-Top Table

- > A fixed height table with a tilt-able top is the basis for this multi-purpose table/mobile markerboard. The table is also available in a sit-stand version.
- > The CPS porcelain steel top sits flat as a working and writing surface; then tilts from  $0^{\circ} 80^{\circ}$  to function as a presentation board. For use in classrooms, libraries, office collaboration spaces; just about anywhere a presentation surface is needed to share ideas and notes.
- > The GO<sup>2</sup> Shape base frame comes standard with casters making the table mobile. Feet are adjustable up to 4" to achieve ADA height and can accommodate glides in lieu of casters
- > Adding a lower ledge allows the flip top to be used for art, drafting, or viewing plans and resources.
- > Tables shown are 30"d x 72"w. Other sizes, frame colors, features and storage options available. Contact Corona Group for all options and pricing.

## Standard Frame Finishes:

Silver Metallic and Black Frames-Standard; other color options available.

## **Standard Top Materials:**

CPS Magnetic Porcelain Enamel Steel, Laminate or Wood Veneer.

Contact Corona Group for all finish options.