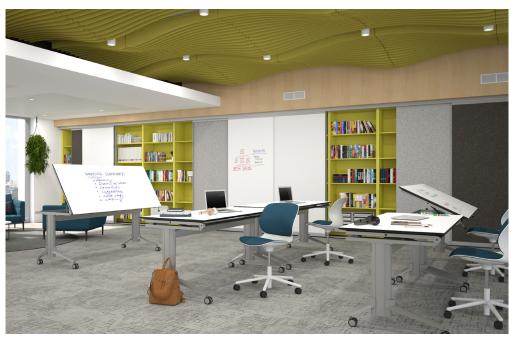

## Tilt-Top Table

- > A fixed height table with a tilt-able top is the basis for this multi-purpose table/mobile markerboard. The table is also available in a sit-stand version.
- > The CPS porcelain steel top sits flat as a working and writing surface; then tilts from  $0^{\circ} 80^{\circ}$  to function as a presentation board. For use in classrooms, libraries, office collaboration spaces; just about anywhere a presentation surface is needed to share ideas and notes.
- > The GO<sup>2</sup> Shape base frame comes standard with casters making the table mobile. Feet are adjustable up to 4" to achieve ADA height and can accommodate glides in lieu of casters
- > Adding a lower ledge allows the flip top to be used for art, drafting, or viewing plans and resources.
- > Tables shown are 30"d x 72"w. Other sizes, frame colors, features and storage options available. Contact Corona Group for all options and pricing.

## Standard Frame Finishes:

Silver Metallic and Black Frames-Standard; other color options available.

## **Standard Top Materials:**

CPS Magnetic Porcelain Enamel Steel, Laminate or Wood Veneer.

Contact Corona Group for all finish options.