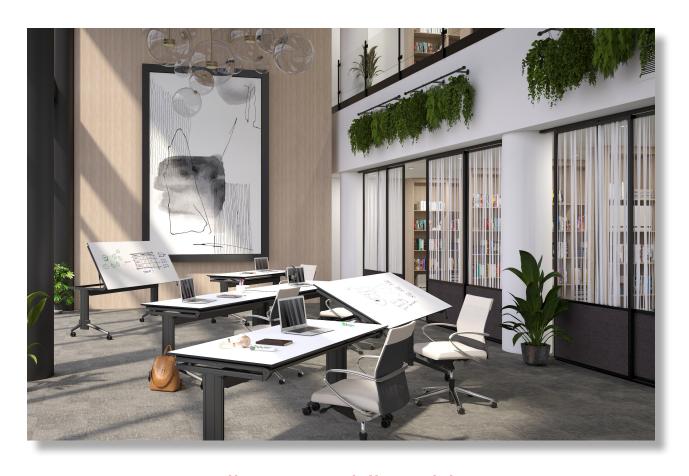

## Tilt-Top Table

- > A fixed height table with a tilt-able top is the basis for this multi-purpose table/mobile markerboard. The table is also available in a sit-stand version.
- > The CPS porcelain steel top sits flat as a working and writing surface; then tilts from  $0^{\circ} 80^{\circ}$  to function as a presentation board. For use in classrooms, libraries, office collaboration spaces; just about anywhere a presentation surface is needed to share ideas and notes.
- > The GO<sup>2</sup> Shape base frame comes standard with casters making the table mobile. Feet are adjustable up to 4" to achieve ADA height and can accommodate glides in lieu of casters
- > Adding a lower ledge allows the flip top to be used for art, drafting, or viewing plans and resources.
- > Tables shown are 30"d x 72"w. Other sizes, frame colors, features and storage options available. Contact Corona Group for all options and pricing.

## Standard Frame Finishes:

Silver Metallic and Black Frames-Standard; other color options available.

## **Standard Top Materials:**

CPS Magnetic Porcelain Enamel Steel, Laminate or Wood Veneer.

Contact Corona Group for all finish options.